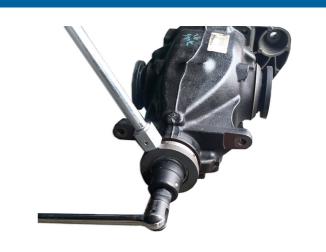

## **Additional Information**

- Applications include: BMW 1 Series (2011 2019), 2 Series (2015 2021), 3 Series (2005 2014), 6 Series (2001 2018), 7 Series (2008 - 2015), X3 (2010 - 2017), X4 (2014 - 2018) & X5 (2006 - 2018).
- · Used to hold the splined shaft of the rear differential.
- Equivalent to OEM numbers 33 5 060 and 83 30 0 495 553; use in accordance with OEM instructions.
- 1/2"D with 34 splines. Use with Part Nos. 8005 & 8696.
- For pinion nut wrench (BMW OEM 33 5 050) please see Laser Part No. 8005.